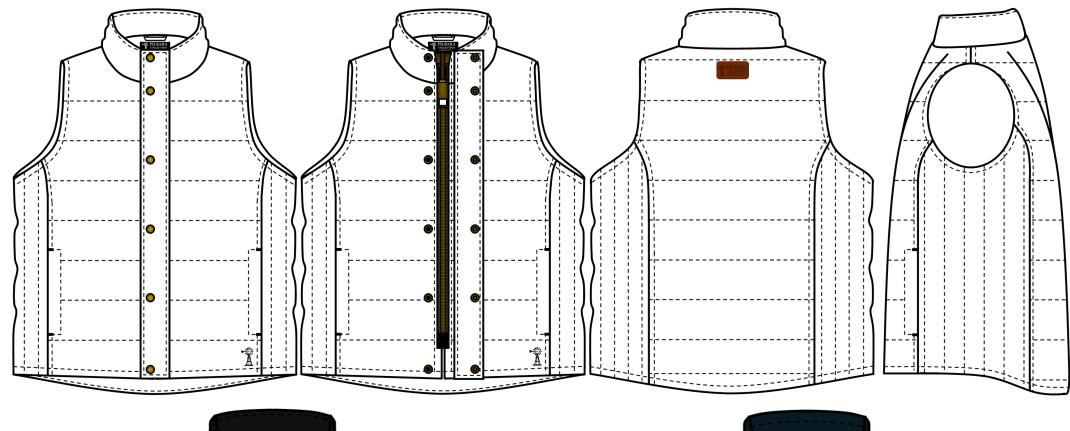

#### RMPC053 **Mens Vest**

#### **Features**

- Microfibre Waterproof coating
- 200gsm Polyfill Padding
- Classic Fit Styling
- Metal Zipper and Snap Front ClosureWindmill Embroidery
- Leather Patch at Back

Colour Size Range Black

Ink Navy

XS - 5XL